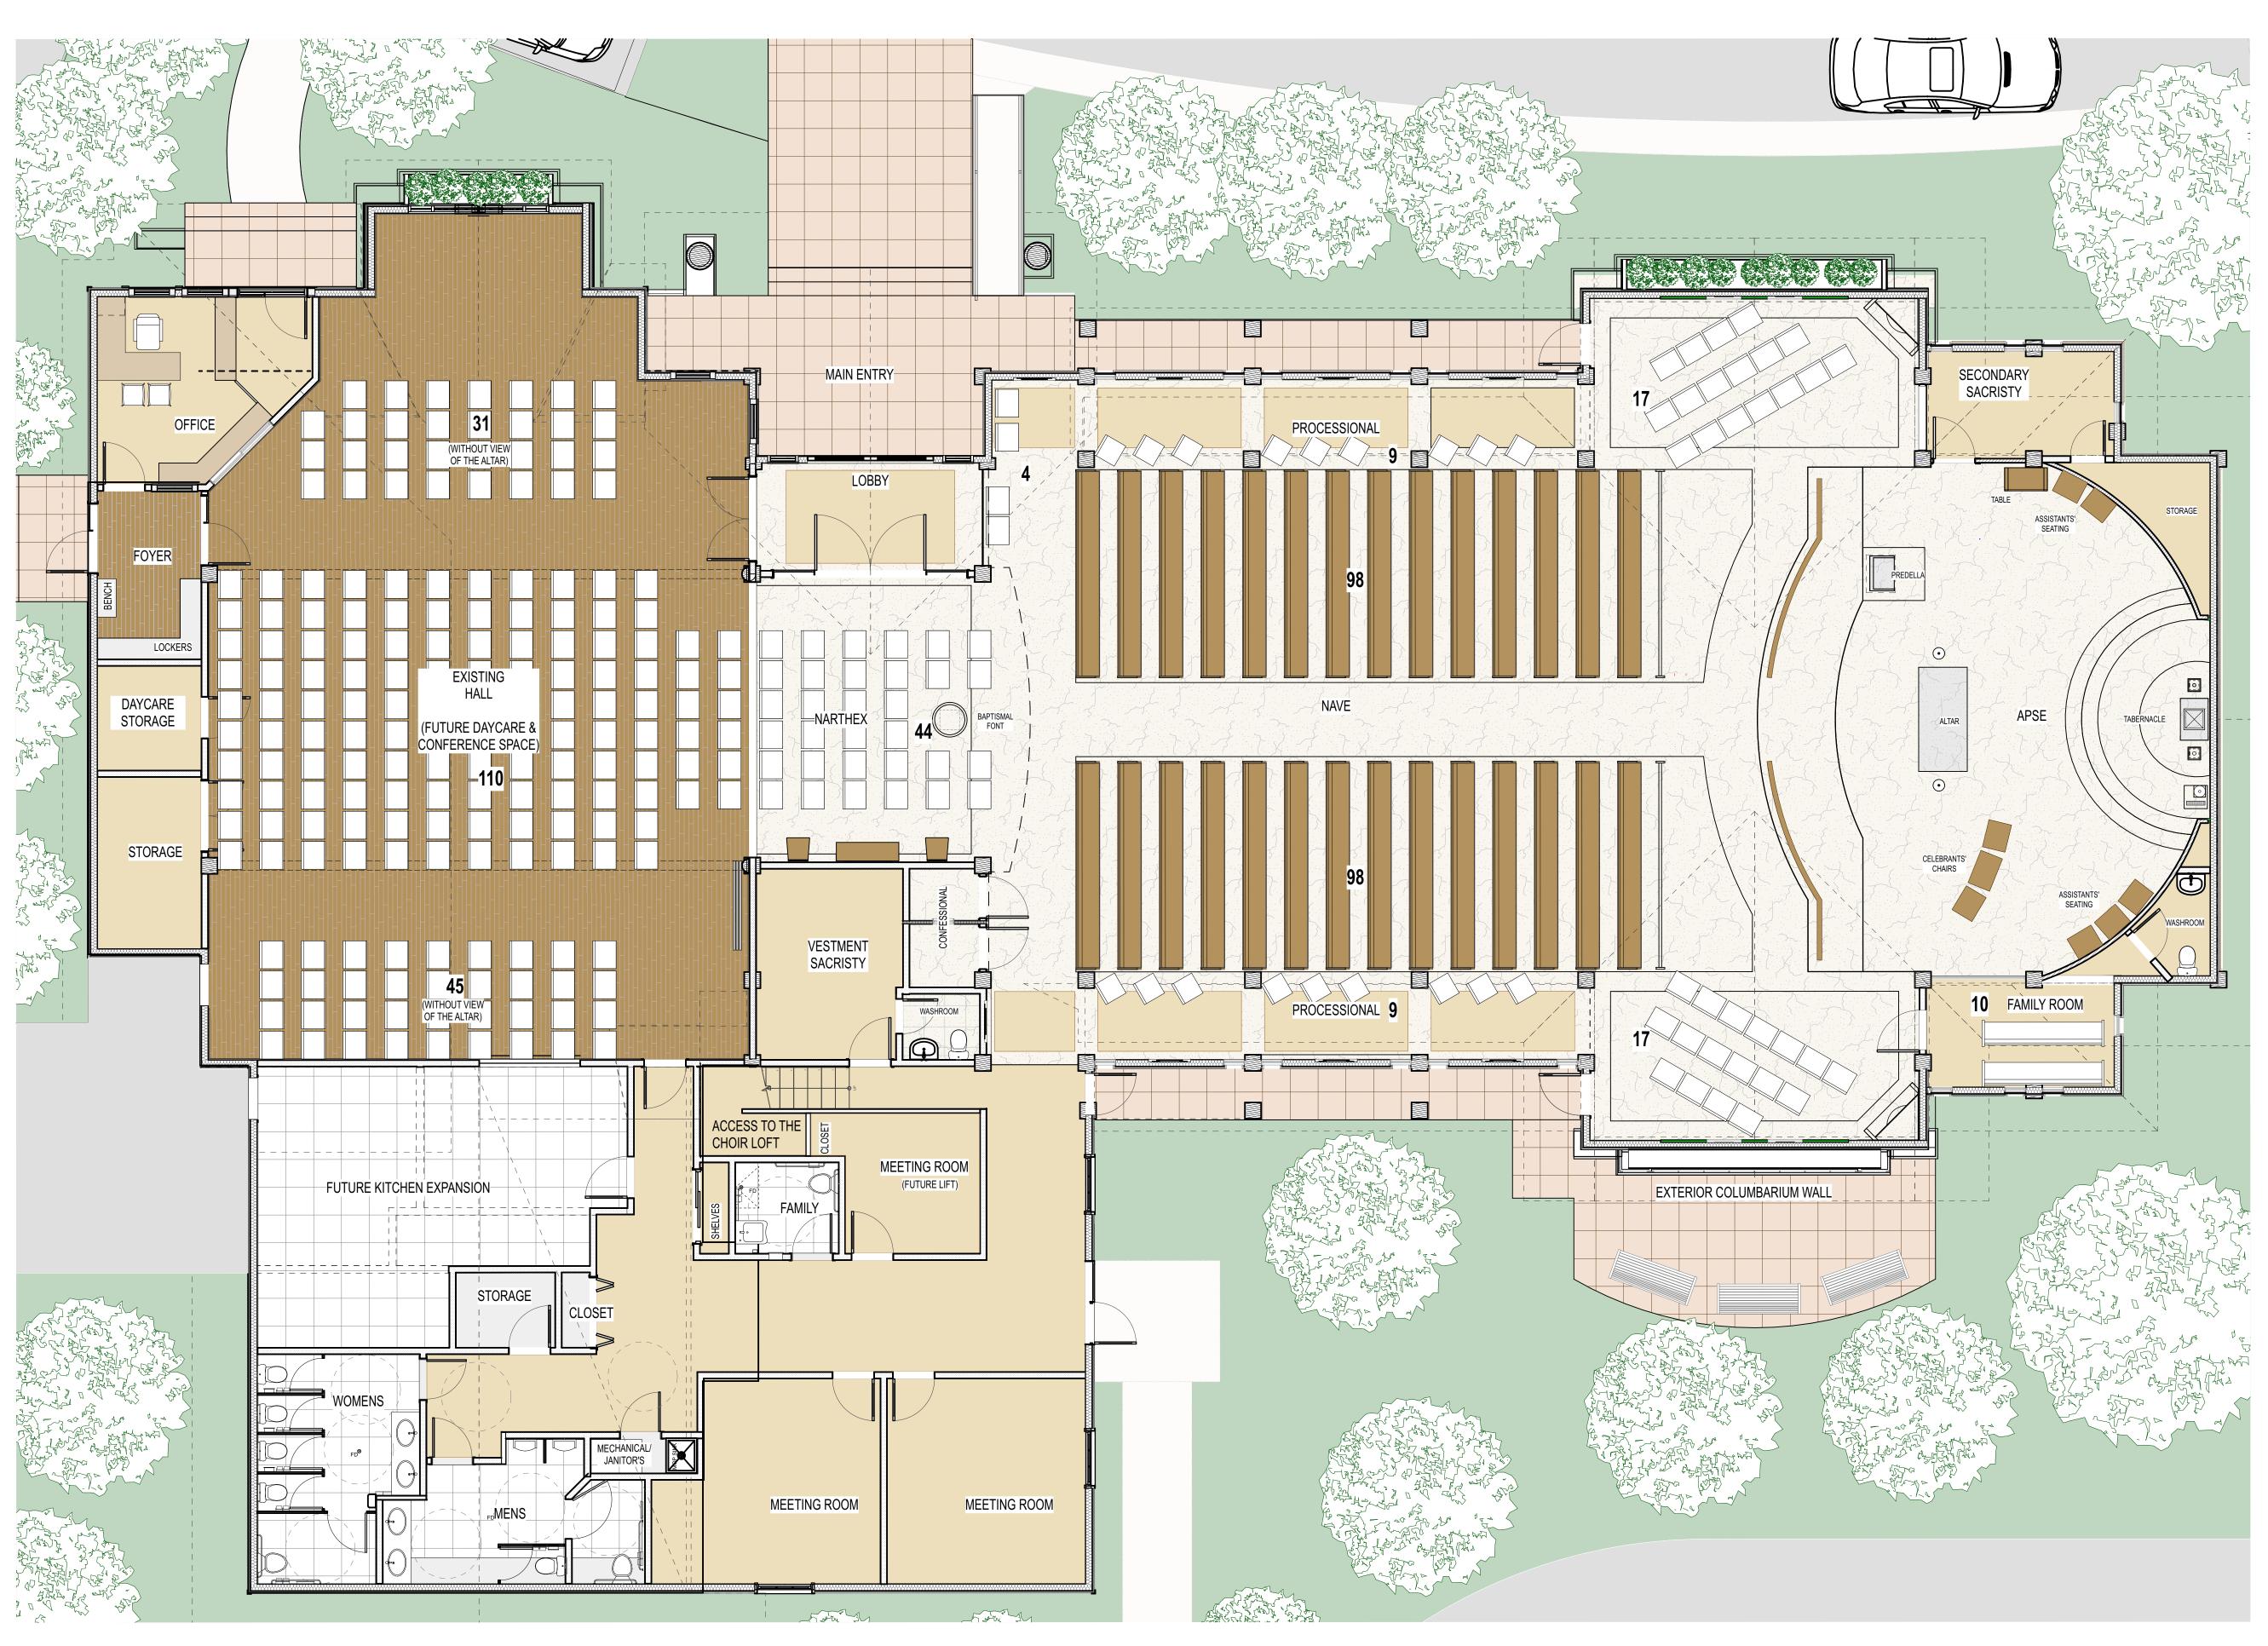

# CONCEPTUAL OVERFLOW SEATING LAYOUT

**CHURCH SEATING** 

а.

C.

a.

b.

С.

d.

MAIN FLOOR

Choir loft: 24

MAIN FLOOR

Narthex: 44

Transept: 34

Processional: 22

Existing Hall: 110

ADDITIONAL SEATING TOAL: 210

TOTAL SEATING: 230

**OVERFLOW SEATING** 

Family Room: 10

**SECOND FLOOR / CHOIR LOFT** 

Note: Pew seating (based on 24"/person) 196 persons

Nave: 196

Seating without view to altar (screen to be used): 76

### TOTAL DURING OVERFLOW: 440 SEATS

Suite #660 - 1188 West Georgia Street, Vancouver, British Columbia, V6E 4A2, Canada