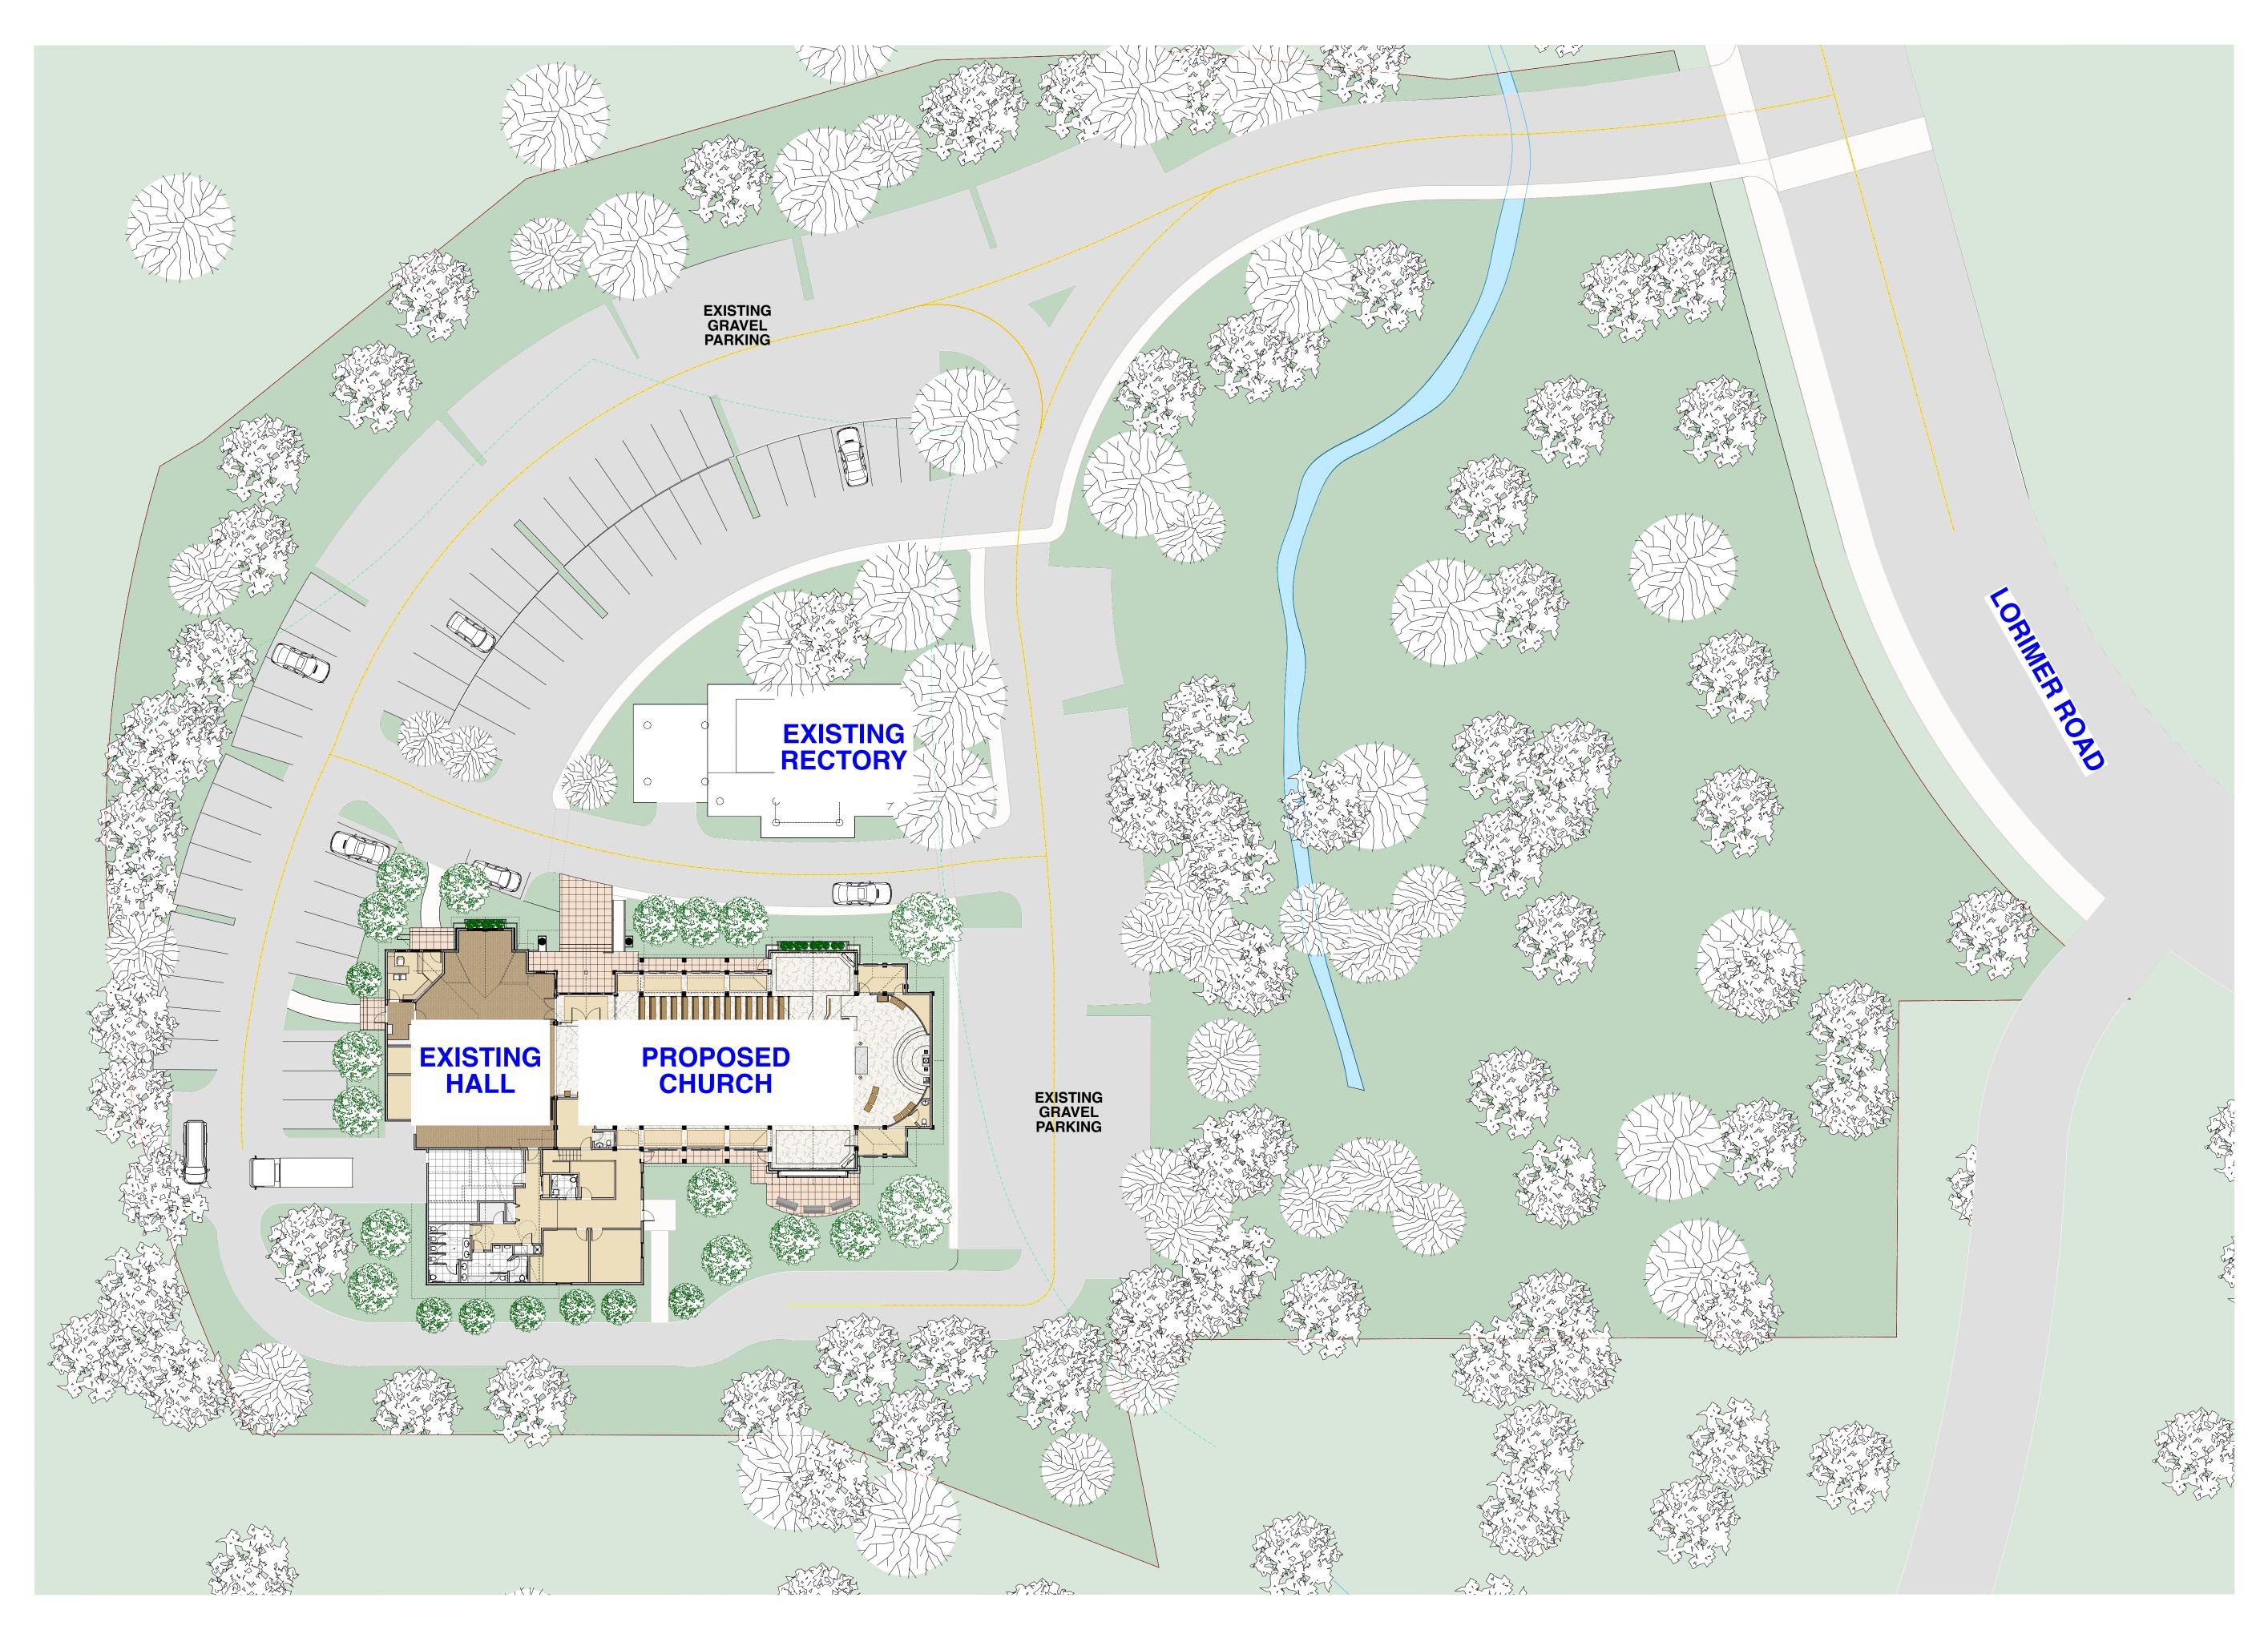

### CONCEPTUAL SITE PLAN

Suite #660 - 1188 West Georgia Street, Vancouver, British Columbia, V6E 4A2, Canada

### OUR LADY OF THE MOUNTAINS PARISH - PRELIMINARY CONCEPT