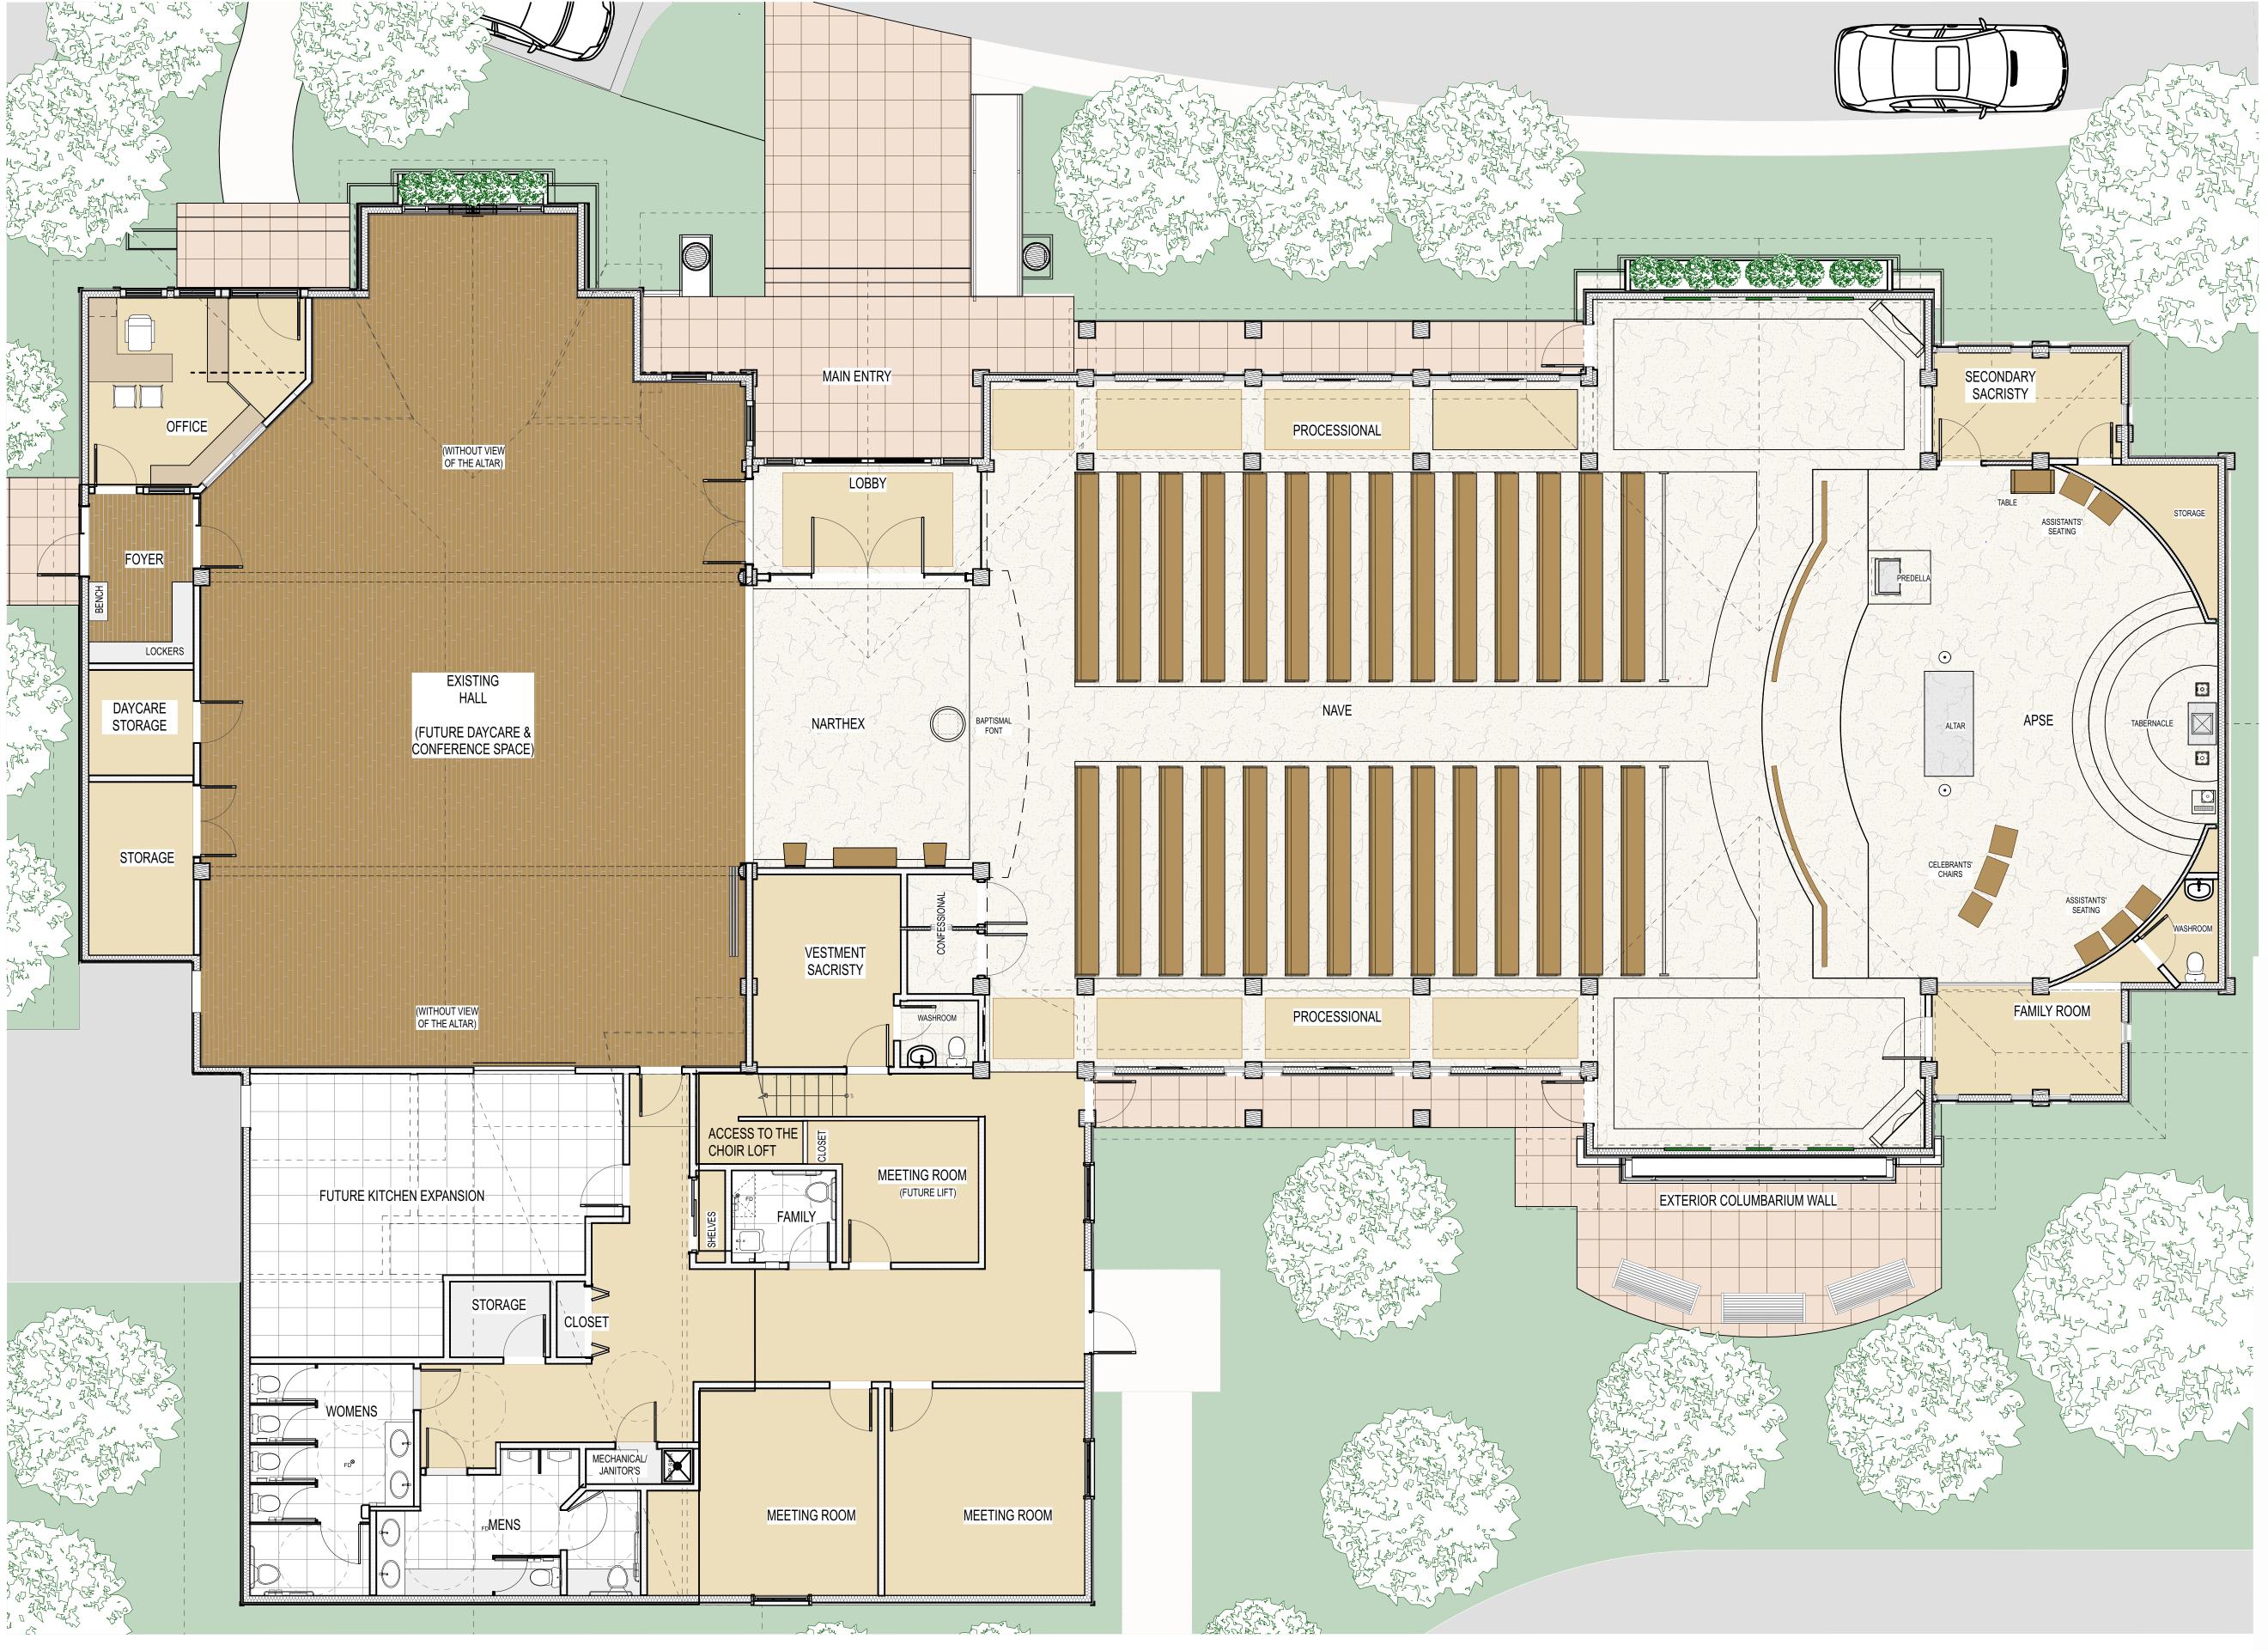

## **NEW CHURCH FLOOR AREAS**

### **GROUND FLOOR**

- Nave and Narthex area: 2,958 sq. ft. a.
- Altar / Apse area: 1,174 sq. ft. b.
- Processional: 588 sq. ft с.
- Vestment Sacristy: 183 sq. ft. d.
- Secondary Sacristy: 158 sq. ft. e.
- Family Room: 148 sq .ft.
- Confessional: 50 sq. ft. g.
- Entry Lobby: 141 sq. ft.
- Washrooms/Meeting Room: 1,053 sq. ft.

### Total Area: 7,860 SQ. FT.

### SECOND FLOOR / CHOIR LOFT

Choir loft area: 748 sq. ft. a.

Note: Pew seating (based on 24"/person) 196 persons

# CONCEPTUAL NEW CHURCH & EXISTING HALL

Suite #660 - 1188 West Georgia Street, Vancouver, British Columbia, V6E 4A2, Canada